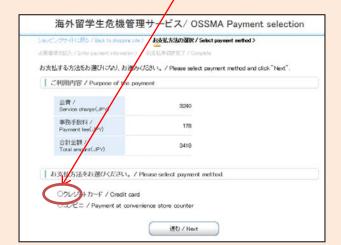

#### 7. Select payment method

- You also can find your OSSMA membership ID No. on the
- Click the 『決定』 button and select the 『Credit card』 button. Then click the 『進む』 button to go to the next page.

#### 8. Procedure of payment by credit card

are accepted.

- Enter your card membership number and expiration (Month/Year).
   And click the『決済する』button.
- When you complete the payment, you will receive an email with the title "Notice of procedural details when your registration is completed" (Email No.2). Your enrollment task will be completed.
- ・ If the 『決済エラー』 message is shown, contact with the OSSMA center.