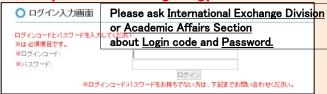

# Method of enrollment for the OSSMA Service

■ Objective 1)OSSMA membership registration 2)Payment registration

■Procedure

## 1. Access to the following link

https://www.eaj.ne.jp/ossma



#### 2. Enter dates of Travel

 Enter departure date and return date after flight schedule is confirmed.

| 渡航先と渡航期間  | を入力して、サー | ビス料金を計算しま | ुं चे 。 |
|-----------|----------|-----------|---------|
| ※のついた項目は、 | 人力必須項目です | ŧ.        |         |
| 日本出国日:    | *        | マ年 マ月     |         |
| 日本帰国日:    | *        | マ年 マ月     |         |

# Check confirmation screen about the period and the calculated charge

- Do not repeat your membership registrations for the same travel, in order to avoid being charged multiple times.
- Click the "申込内容登録ページへ" button after checking this screen.

| ○ 料金計算 |                          |                                                   |
|--------|--------------------------|---------------------------------------------------|
| 日料     | 本帰国日 :<br>数 :<br>