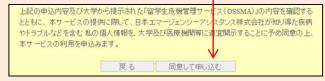

#### 5. Check confirmation screen

- If you find incorrect items which need to be changed, click the 『戻る』 button and change the items.
- ・ After you click the "同意して申し込む" button, you can NOT change your application!
- If you accept the content, click the 『同意して申し込む』button.