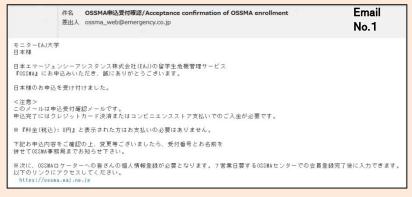

#### 6. Confirm acceptance of OSSMA enrollment

- You will be able to see 『お申込みを受付けました』on the screen.
- Please check that you received an email with the title "Acceptance confirmation of OSSMA enrollment" (Email No.1). Refer to P.2.
- You can see your OSSMA membership ID Number in the email.

# 1. Acceptance confirmation of OSSMA