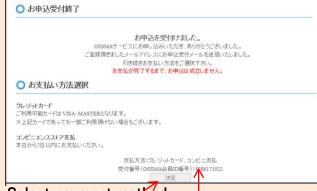

#### 6. Confirm acceptance of OSSMA enrollment

- You will be able to see 『お申込みを受付けました』on the screen.
- Please check that you received an email with the title "Acceptance confirmation of OSSMA enrollment" (Email No.1). Refer to P.2.
- You can see your OSSMA membership ID Number in the email.

#### 7. Select payment method

- You also can find your OSSMA membership ID No. on the
- Click the 『決定』 button and select the 『Credit card』 button. Then click the 『進む』 button to go to the next page.