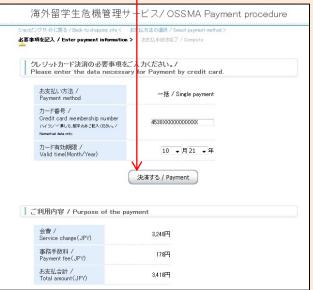

#### 8. Procedure of payment by credit card

are accepted.

- Enter your card membership number and expiration (Month/Year).
   And click the『決済する』button.
- When you complete the payment, you will receive an email with the title "Notice of procedural details when your registration is completed" (Email No.2). Your enrollment task will be completed.
- ・ If the 『決済エラー』 message is shown, contact with the OSSMA center.