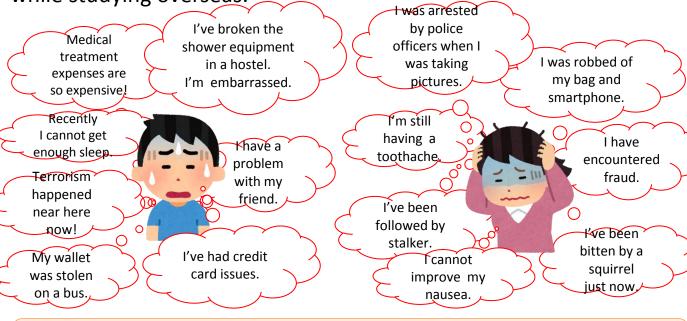

You may encounter unanticipated trouble while studying overseas.

So please enroll in OSSMA Plus before departure.

Advantages

# Against any living trouble

#### Giving some advice in English against any living trouble

- Not available toll-free phone at some of nations and areas OSSMA TOLL-FREE LINE will call you back If you contact with us without toll-free.
- We will support against your incident, accident, healthcare and legal advice by a lawyer etc.

### Medical assistance

- medical treatment for any injuries or disease
- Temporary medical treatment for chronic disease
- Temporary medical treatment for dental problems
- Emergency evacuation for appropriate medical treatment
- Support your family on the spot
- Monitoring medical treatment
- · Arrangement a hospital after returning to Japan
- Pay medical treatment expenses (limitation amount JPY ¥100 million)

But if exclusion terms apply, then you must bear your medical treatment expenses.  $\rightarrow$  Refer to more details page 5

OIn a case of serious incident or accident, our staff will go to that location to assist you and your family.